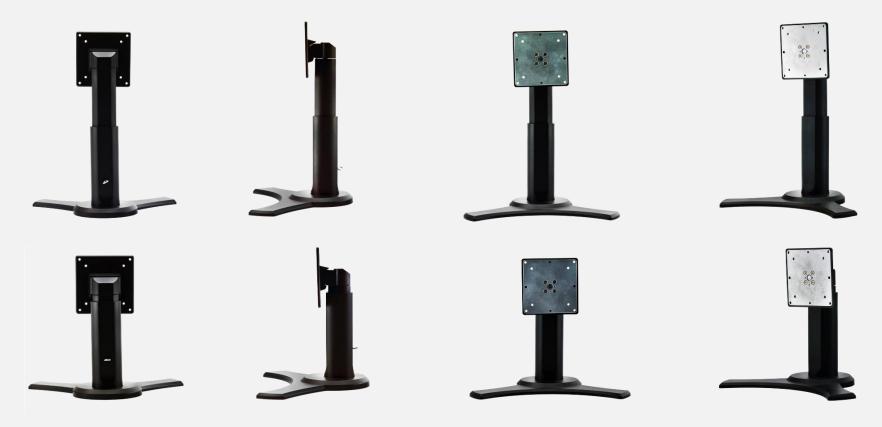

## Height Adj. Stand Experts in Display

Height Adjustable Stand compatible with 19" ~ 22" monitors, VESA 100 & 75 mm. 4 in 1 function: Height adjust 110mm; Tilt: -5° ~ 19°; Pivot 90°; Swivel 30° Left ~ 30° Right

PART. NO.: 80-04000004G000

EAN CODE .: 4711404021725 Durability: Height Adjustable Mechanism durable for a minimum of x2500 adjustable movements

Product Dimension:  $315 \times 215 \times 280 \sim 385 \text{ mm}$  (W x D x H)